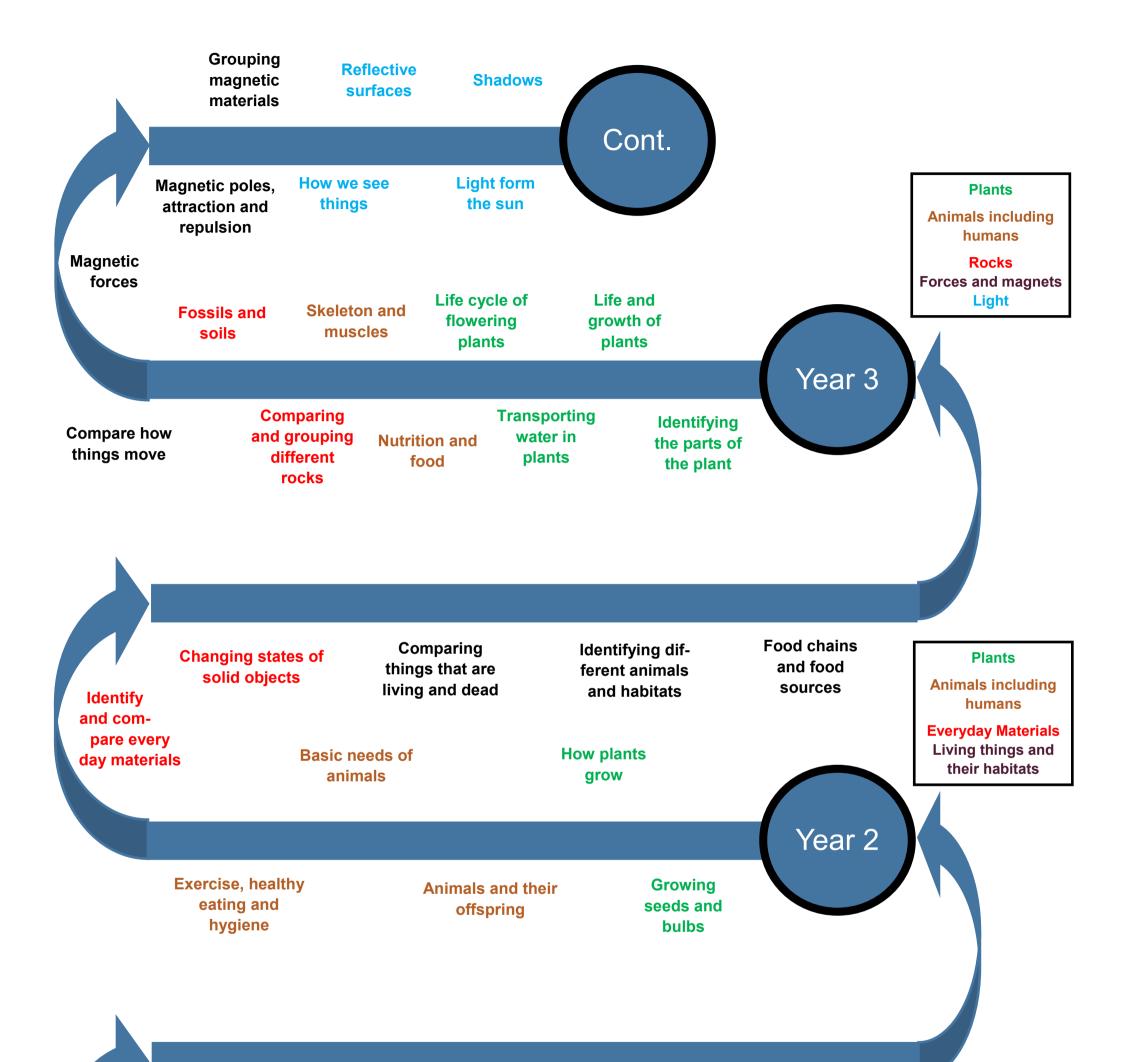

|                                             | Comparing and<br>grouping every day<br>materials |                                                        | The four<br>seasons | Weather                  | Plants<br>Animals                     |
|---------------------------------------------|--------------------------------------------------|--------------------------------------------------------|---------------------|--------------------------|---------------------------------------|
| Describing physical properties of materials | Basic parts of the<br>human body                 | Naming and comparing<br>a variety of common<br>animals |                     | Basic plant<br>structure | Everyday Material<br>Seasonal changes |
|                                             |                                                  |                                                        |                     |                          | Year 1                                |
| Identifying and naming every day materials  |                                                  | Carnivores, omnivores<br>and herbivores                |                     |                          |                                       |