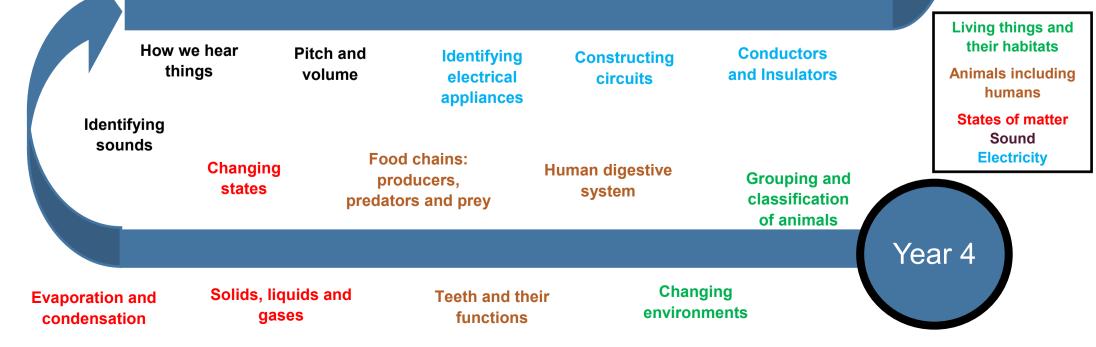

|                                             | Comparing and<br>grouping every day<br>materials |                                                        | The four<br>seasons | Weather                  | Plants<br>Animals                     |
|---------------------------------------------|--------------------------------------------------|--------------------------------------------------------|---------------------|--------------------------|---------------------------------------|
| Describing physical properties of materials | Basic parts of the<br>human body                 | Naming and comparing<br>a variety of common<br>animals |                     | Basic plant<br>structure | Everyday Material<br>Seasonal changes |
|                                             |                                                  |                                                        |                     |                          | Year 1                                |
| Identifying and naming every day materials  |                                                  | Carnivores, omnivores<br>and herbivores                |                     |                          |                                       |