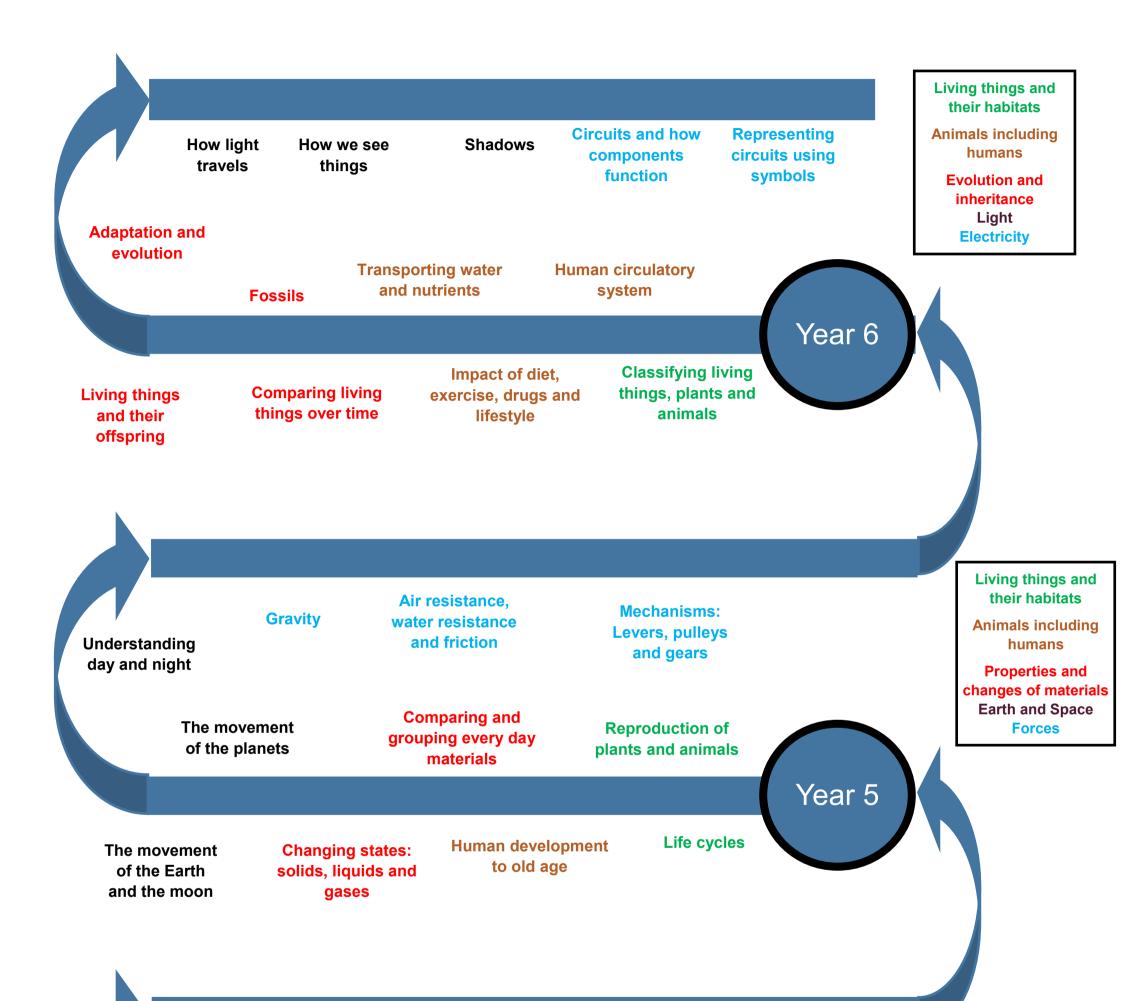

|                                             | Comparing and<br>grouping every day<br>materials |                                                        | The four<br>seasons | Weather                  | Plants<br>Animals                     |
|---------------------------------------------|--------------------------------------------------|--------------------------------------------------------|---------------------|--------------------------|---------------------------------------|
| Describing physical properties of materials | Basic parts of the<br>human body                 | Naming and comparing<br>a variety of common<br>animals |                     | Basic plant<br>structure | Everyday Material<br>Seasonal changes |
|                                             |                                                  |                                                        |                     |                          | Year 1                                |
| Identifying and naming every day materials  |                                                  | Carnivores, omnivores<br>and herbivores                |                     |                          |                                       |